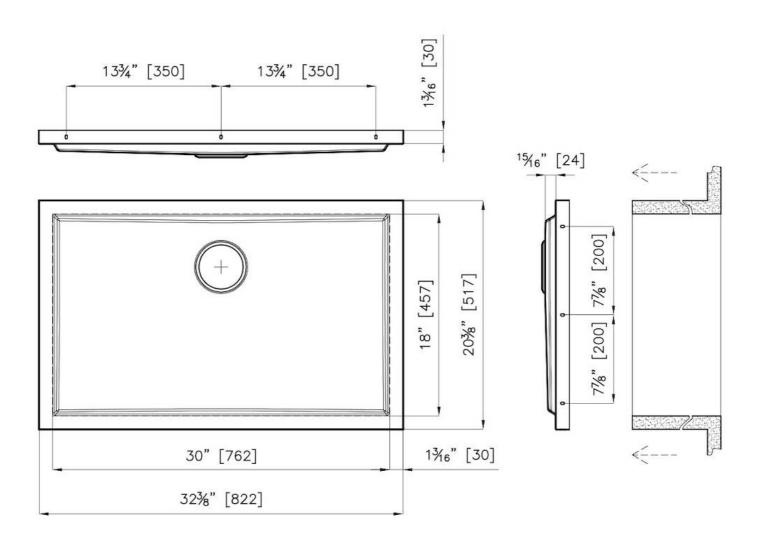

#### **DETAILS**

| Series            | Phantom Base                              |
|-------------------|-------------------------------------------|
| Coloring          | Copper                                    |
| Finish            | PVD                                       |
| Material          | AISI 304 stainless steel                  |
| Texture           | Foster brushed                            |
| Dimensions        | 32 <sup>3/8</sup> " x 20 <sup>3/8</sup> " |
| Standard fittings | Drain<br>Boxed packing                    |
| Built-in hole     | View technical data sheet                 |

| Bowl dimension                  | 30" x 18"                                                                                                                                                                                                                                                                                                                                   |
|---------------------------------|---------------------------------------------------------------------------------------------------------------------------------------------------------------------------------------------------------------------------------------------------------------------------------------------------------------------------------------------|
| Number of bowls                 | 1 bowl                                                                                                                                                                                                                                                                                                                                      |
| Waste fitting                   | 3,5" drain                                                                                                                                                                                                                                                                                                                                  |
| FEATURES                        |                                                                                                                                                                                                                                                                                                                                             |
| COPPER                          | The Copper finish is obtained by treating steel with a physical process called PVD (Phisical Vacuum Deposition) which deposits particles of noble metals on the surface. The result is a unique and refined aesthetic effect, and an improvement of the mechanical properties of the steel which is more resistant to impact and scratches. |
| PHANTOM BASE 30 mm              | The Phantom BASE sink's bottoms are specifically engineered to be coupled with sinks made out of slabs. The perimetric trough makes for a simple and perfect installation. This version of Phantom BASE is meant for slabs of 30mm thickness.                                                                                               |
| PHANTOM BASE WITHOUT<br>WELDING | The steel bottom Phantom BASE solves the problem of water draining of slab sinks, because the slope built into the moulded bottom ensures perfect draining. The radius and sloped profile of Phantom BASE guarantee great practicality and hygiene in everyday cleaning.                                                                    |
| High thickness                  | 1.5 mm thick steel. A significant thickness, which guarantees the maximum sturdiness and durability.                                                                                                                                                                                                                                        |
| Small radius                    | Bowls with squared shapes with a modern design and an increased capacity, for a minimal aesthetics connected with an extreme practicity.                                                                                                                                                                                                    |
| Basket 3,5" waste fitting       | The drain is equipped with a large 3.5" drain, with the practical basket cap that prevents the discharge of solid parts.                                                                                                                                                                                                                    |