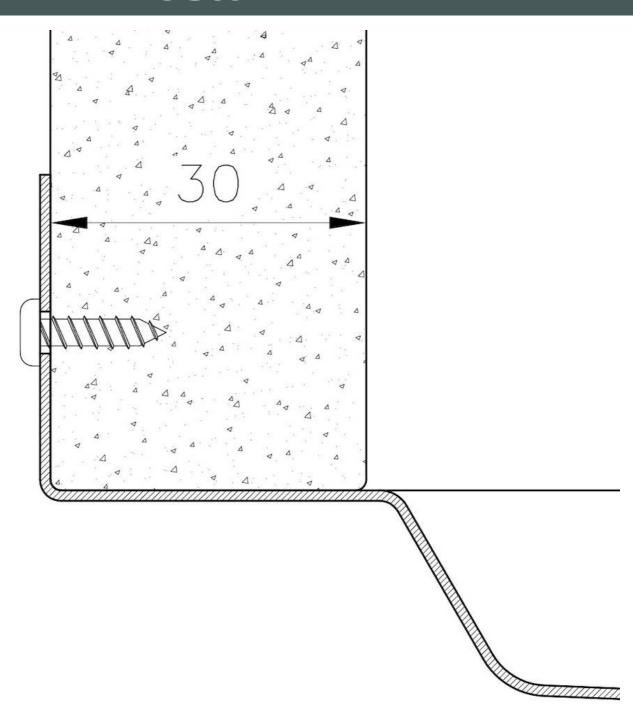

| Bowl dimension                  | 30" x 18"                                                                                                                                                                                                                                                                                                                                   |
|---------------------------------|---------------------------------------------------------------------------------------------------------------------------------------------------------------------------------------------------------------------------------------------------------------------------------------------------------------------------------------------|
| Number of bowls                 | 1 bowl                                                                                                                                                                                                                                                                                                                                      |
| Waste fitting                   | 3,5" drain                                                                                                                                                                                                                                                                                                                                  |
| FEATURES                        |                                                                                                                                                                                                                                                                                                                                             |
| COPPER                          | The Copper finish is obtained by treating steel with a physical process called PVD (Phisical Vacuum Deposition) which deposits particles of noble metals on the surface. The result is a unique and refined aesthetic effect, and an improvement of the mechanical properties of the steel which is more resistant to impact and scratches. |
| PHANTOM BASE 30 mm              | The Phantom BASE sink's bottoms are specifically engineered to be coupled with sinks made out of slabs. The perimetric trough makes for a simple and perfect installation. This version of Phantom BASE is meant for slabs of 30mm thickness.                                                                                               |
| PHANTOM BASE WITHOUT<br>WELDING | The steel bottom Phantom BASE solves the problem of water draining of slab sinks, because the slope built into the moulded bottom ensures perfect draining. The radius and sloped profile of Phantom BASE guarantee great practicality and hygiene in everyday cleaning.                                                                    |
| High thickness                  | 1.5 mm thick steel. A significant thickness, which guarantees the maximum sturdiness and durability.                                                                                                                                                                                                                                        |
| Small radius                    | Bowls with squared shapes with a modern design and an increased capacity, for a minimal aesthetics connected with an extreme practicity.                                                                                                                                                                                                    |
| Basket 3,5" waste fitting       | The drain is equipped with a large 3.5" drain, with the practical basket cap that prevents the discharge of solid parts.                                                                                                                                                                                                                    |