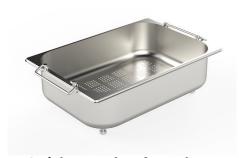

#### **OPTIONAL ACCESSORIES**

Black grid 8100 619

Chopping board (USA) 8644 034

8100 154
\* only in combination with the accessory
8644 034

Stainless steel plate rack

Stainless steel perforated pan 8154 000 \* only in combination with the accessory 8644 034