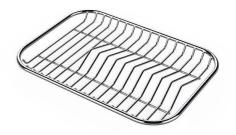

#### **OPTIONAL ACCESSORIES**

Black grid 8100 619

Chopping board (USA) 8644 034

8100 154
\* only in combination with the accessory
8644 034

Stainless steel plate rack

Stainless steel perforated pan 8154 000 \* only in combination with the accessory 8644 034