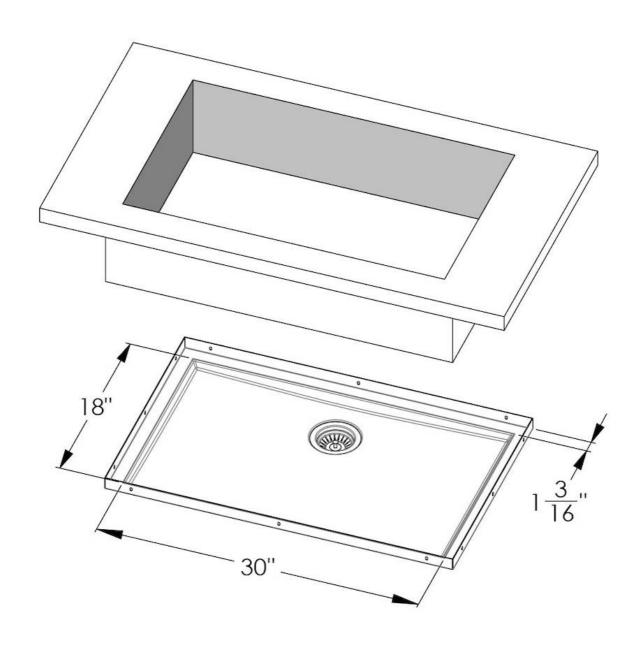

#### **DETAILS**

| Series            | Phantom Base                              |
|-------------------|-------------------------------------------|
| Coloring          | Copper                                    |
| Finish            | PVD                                       |
| Material          | AISI 304 stainless steel                  |
| Texture           | Foster brushed                            |
| Dimensions        | 32 <sup>3/8</sup> " x 20 <sup>3/8</sup> " |
| Standard fittings | Drain<br>Boxed packing                    |
| Built-in hole     | View technical data sheet                 |

| Bowl dimension                  | 30" x 18"                                                                                                                                                                                                                                                                                                                                   |
|---------------------------------|---------------------------------------------------------------------------------------------------------------------------------------------------------------------------------------------------------------------------------------------------------------------------------------------------------------------------------------------|
| Number of bowls                 | 1 bowl                                                                                                                                                                                                                                                                                                                                      |
| Waste fitting                   | 3,5" drain                                                                                                                                                                                                                                                                                                                                  |
| FEATURES                        |                                                                                                                                                                                                                                                                                                                                             |
| COPPER                          | The Copper finish is obtained by treating steel with a physical process called PVD (Phisical Vacuum Deposition) which deposits particles of noble metals on the surface. The result is a unique and refined aesthetic effect, and an improvement of the mechanical properties of the steel which is more resistant to impact and scratches. |
| PHANTOM BASE 30 mm              | The Phantom BASE sink's bottoms are specifically engineered to be coupled with sinks made out of slabs. The perimetric trough makes for a simple and perfect installation. This version of Phantom BASE is meant for slabs of 30mm thickness.                                                                                               |
| PHANTOM BASE WITHOUT<br>WELDING | The steel bottom Phantom BASE solves the problem of water draining of slab sinks, because the slope built into the moulded bottom ensures perfect draining. The radius and sloped profile of Phantom BASE guarantee great practicality and hygiene in everyday cleaning.                                                                    |
| High thickness                  | 1.5 mm thick steel. A significant thickness, which guarantees the maximum sturdiness and durability.                                                                                                                                                                                                                                        |
| Small radius                    | Bowls with squared shapes with a modern design and an increased capacity, for a minimal aesthetics connected with an extreme practicity.                                                                                                                                                                                                    |
| Basket 3,5" waste fitting       | The drain is equipped with a large 3.5" drain, with the practical basket cap that prevents the discharge of solid parts.                                                                                                                                                                                                                    |