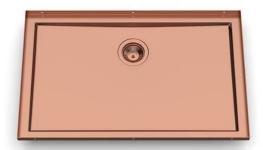

# Sink Phantom Base Copper 30" x 18" (30mm thk)

Kitchen Sinks

Code: 5533 908

PVD Copper AISI 304 Stainless steel Foster brushed

#### **DETAILS**

| Series            | Phantom Base                              |
|-------------------|-------------------------------------------|
| Coloring          | Copper                                    |
| Finish            | PVD                                       |
| Material          | AISI 304 stainless steel                  |
| Texture           | Foster brushed                            |
| Dimensions        | 32 <sup>3/8</sup> " x 20 <sup>3/8</sup> " |
| Standard fittings | Drain<br>Boxed packing                    |
| Built-in hole     | View technical data sheet                 |