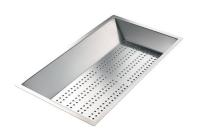

#### **OPTIONAL ACCESSORIES**

Black grid 8100 619

Chopping board (USA) 8644 034

8100 154
\* only in combination with the accessory
8644 034

Stainless steel plate rack

Stainless steel perforated pan 8154 000 \* only in combination with the accessory 8644 034