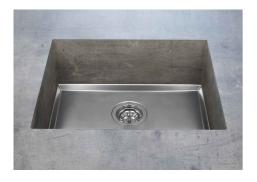

# Sink Phantom Base Copper 30" x 18" (30mm thk)

Kitchen Sinks

Code: 5533 908

PVD Copper AISI 304 Stainless steel Foster brushed

#### **DETAILS**

| Series            | Phantom Base                              |
|-------------------|-------------------------------------------|
| Coloring          | Copper                                    |
| Finish            | PVD                                       |
| Material          | AISI 304 stainless steel                  |
| Texture           | Foster brushed                            |
| Dimensions        | 32 <sup>3/8</sup> " x 20 <sup>3/8</sup> " |
| Standard fittings | Drain<br>Boxed packing                    |
| Built-in hole     | View technical data sheet                 |

| Bowl dimension                  | 30" x 18"                                                                                                                                                                                                                                                                                                                                   |
|---------------------------------|---------------------------------------------------------------------------------------------------------------------------------------------------------------------------------------------------------------------------------------------------------------------------------------------------------------------------------------------|
| Number of bowls                 | 1 bowl                                                                                                                                                                                                                                                                                                                                      |
| Waste fitting                   | 3,5" drain                                                                                                                                                                                                                                                                                                                                  |
| FEATURES                        |                                                                                                                                                                                                                                                                                                                                             |
| COPPER                          | The Copper finish is obtained by treating steel with a physical process called PVD (Phisical Vacuum Deposition) which deposits particles of noble metals on the surface. The result is a unique and refined aesthetic effect, and an improvement of the mechanical properties of the steel which is more resistant to impact and scratches. |
| PHANTOM BASE 30 mm              | The Phantom BASE sink's bottoms are specifically engineered to be coupled with sinks made out of slabs. The perimetric trough makes for a simple and perfect installation. This version of Phantom BASE is meant for slabs of 30mm thickness.                                                                                               |
| PHANTOM BASE WITHOUT<br>WELDING | The steel bottom Phantom BASE solves the problem of water draining of slab sinks, because the slope built into the moulded bottom ensures perfect draining. The radius and sloped profile of Phantom BASE guarantee great practicality and hygiene in everyday cleaning.                                                                    |
| High thickness                  | 1.5 mm thick steel. A significant thickness, which guarantees the maximum sturdiness and durability.                                                                                                                                                                                                                                        |
| Small radius                    | Bowls with squared shapes with a modern design and an increased capacity, for a minimal aesthetics connected with an extreme practicity.                                                                                                                                                                                                    |
| Basket 3,5" waste fitting       | The drain is equipped with a large 3.5" drain, with the practical basket cap that prevents the discharge of solid parts.                                                                                                                                                                                                                    |