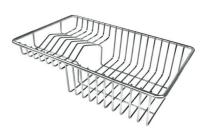

#### **OPTIONAL ACCESSORIES**

Black grid 8100 619

Chopping board (USA) 8644 034

8100 154
\* only in combination with the accessory
8644 034

Stainless steel plate rack

Stainless steel perforated pan 8154 000 \* only in combination with the accessory 8644 034